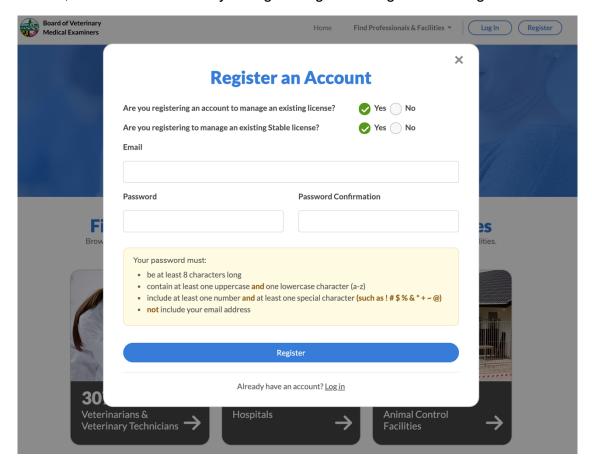

Next, answer "Yes" to Are you registering to manage an existing Stable license?

- 3. Set and confirm a new a password, then click "Register".
- A confirmation email will be sent to the email address you provided for your Portal account.