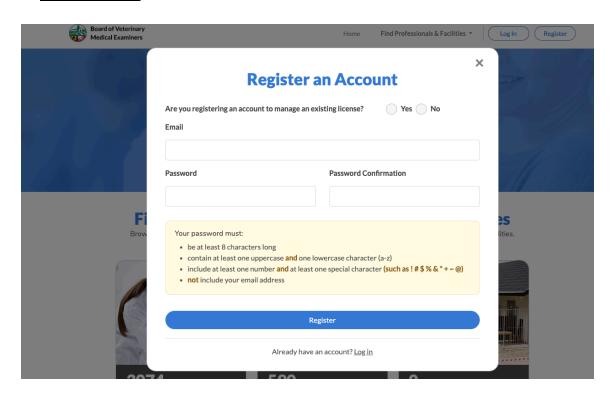

### Find Licensed Veterinary Professionals & Facilities

2. Once you click "Register", you will see a sign-up screen which asks *Are you registering an account to manage an existing license?* Existing licensees must answer "Yes".

# You **MUST** answer "Yes" to **Are you registering an account to manage an existing license?**

If you answer "No" to that question, then you will create a Portal account that is NOT linked to you existing license in Salesforce. If this happens, please alert us (anne.litz@maryland.gov). Please allow at least 24-hour response time.