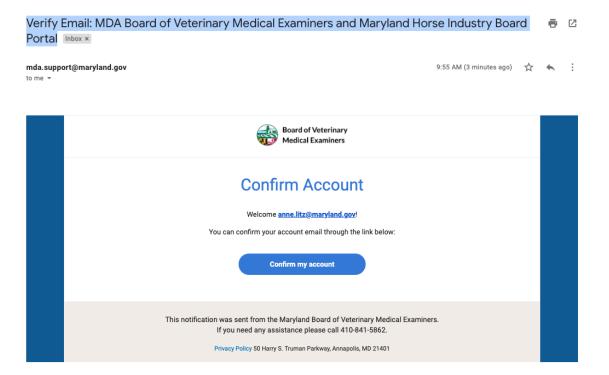

- 3. Set and confirm a new a password, then click "Register".
- A confirmation email will be sent to the email address you provided for your Portal account.

#### **Find Licensed Veterinary Professionals & Facilities**

Browse Maryland state-licensed veterinarians, veterinary technicians, veterinary hospitals, and animal control facilities.

Check your email inbox for a confirmation email, click the confirmation link in the email, and you will be taken back to the Portal to log in.