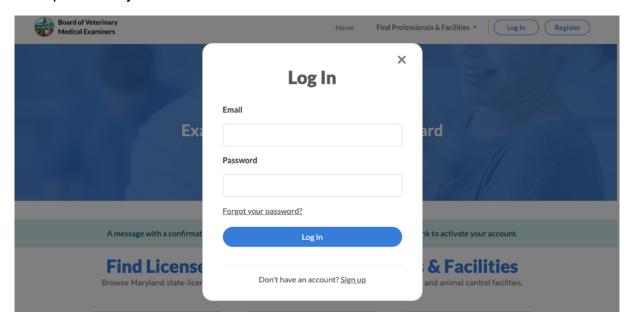

5. You may now log in to your Portal account using the email address and password you created.

6. Now you can Renew your Horse Stable License!

If after successfully logging into the Portal, you do not see any information on your My Licenses dashboard (example above), please contact the Board at 410-841-5862 or Please email <a href="mailto:anne.litz@maryland.gov">anne.litz@maryland.gov</a>, or <a href="mailto:Ross.Peddicord@maryland.gov">Ross.Peddicord@maryland.gov</a> if you have any questions, and please allow for a 24 hour time frame for us to respond as we may not be at our desk.