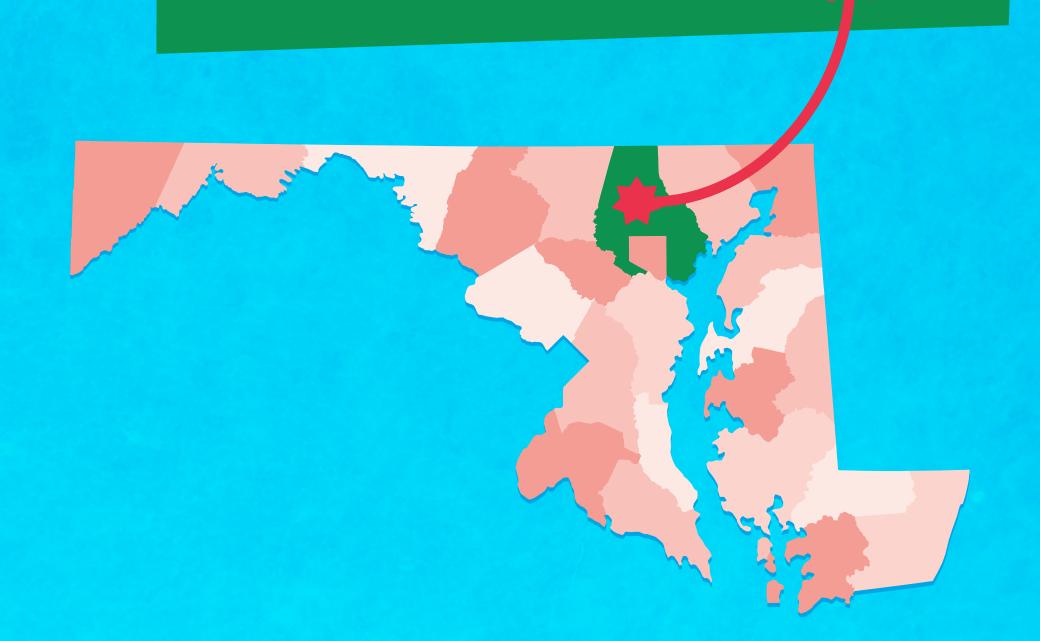

## **Featured Farm**

RICHARDSON FARMS
BALTIMORE COUNTY

Located in White Marsh and open year round, Richardson Farms offers produce and flowers grown on their family farm as well as many local and specialty items. You may even see their produce in school lunches!