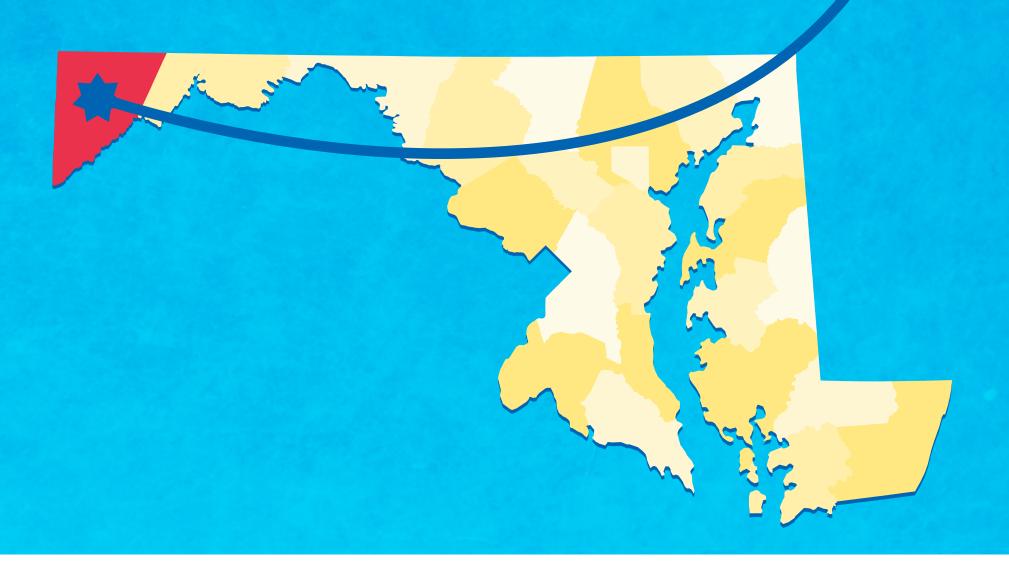

## **Featured Farm**

HIGH COUNTRY CREAMERY GARRETT COUNTY

High Country Creamery sources all their milk from nearby farms. This rural artisan cheese facility provides much needed jobs for the area. The facility has a large viewing window to watch the cheese making process of their 13 cheese varieties which includes a couple of award winning cheeses.